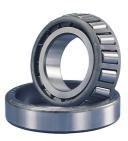

## HM 907614-TIMKEN KONISK RULLELEJE YDERRING

High quality tapered roller bearing outer ring (Cup) from the worlds leading manufacturer Timken. The tapered roller bearing was invented by Henry Timken was uniquely designed to manage both thrust and radial loads and have continously been improved to perfection by the company, now offering the widest range in the world. As an undisputed world number one Timken offers several performance enhancing features such as customized geometries, engineered surfaces and market leading hardening methods

## **Basic dimensions**

Width [B] 20.64 mm